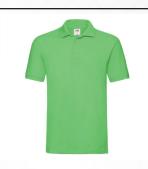

## **Ladies Premium Polo** 100% Cotton - 180gm

Three button placket with self-coloured buttons Side vents