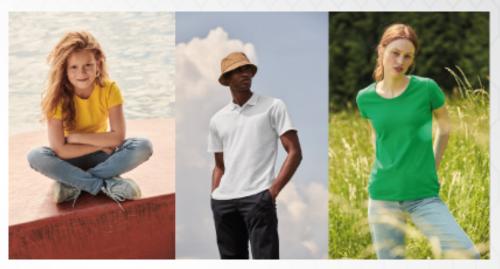

# PRINTED EVENT AND WORKWEAR

Valueweight T Mens 100% Cotton - 160gm

Crew neck with cotton rib Self-fabric back neck tape Fine knit guage

Valueweight T Womens 100% Cotton - 160gm

Crew neck with cotton rib Self-fabric back neck tape Fine knit guage

### Mens Premium Polo 100% Cotton - 180gm

Three button placket with self-coloured buttons
Side vents

**Kids Valueweight T** 100% Cotton - 160gm

Crew neck with cotton lycra rib Self-fabric back neck tape Fine knit guage