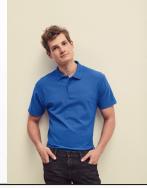

### Mens Premium Polo 100% Cotton - 180gm

Three button placket with self-coloured buttons
Side vents

**Kids Valueweight T** 100% Cotton - 160gm

Crew neck with cotton lycra rib Self-fabric back neck tape Fine knit guage