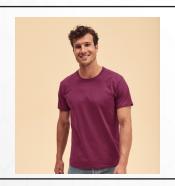

### Mens Premium Polo 100% Cotton - 180gm

Three button placket with self-coloured buttons
Side vents

**Kids Valueweight T** 100% Cotton - 160gm

Crew neck with cotton lycra rib Self-fabric back neck tape Fine knit guage