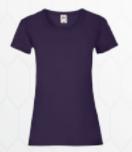

# PRINTED EVENT AND WORKWEAR

Valueweight T Mens 100% Cotton - 160gm

Crew neck with cotton rib Self-fabric back neck tape Fine knit guage

Valueweight T Womens 100% Cotton - 160gm

Crew neck with cotton rib Self-fabric back neck tape Fine knit guage