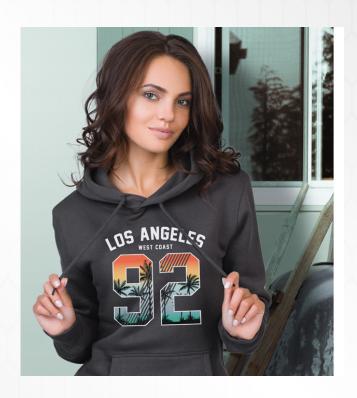

Mens Classic Hooded Sweat 80% Cotton 20% Polyester- 280gm

Double fabric hood Self-coloured flat draw cord Front kangaroo pocket Waist and cuff in cotton lycra rib

### Womens Classic Hooded Sweat 80% Cotton 20% Polyester- 280gm

Double fabric hood Self-coloured flat draw cord Front kangaroo pocket Waist and cuff in cotton lycra rib