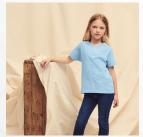

# PRINTED EVENT AND WORKWEAR

Valueweight T Mens 100% Cotton - 160gm

Crew neck with cotton rib Self-fabric back neck tape Fine knit guage

Valueweight T Womens 100% Cotton - 160gm

Crew neck with cotton rib Self-fabric back neck tape Fine knit guage