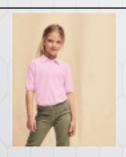

### Kids Polo Shirt

65% Polyester 35% Cotton- 170gm

Easy care fabric Two-button placket with self-coloured buttons