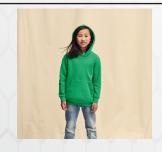

#### **Kids Classic Hooded Sweat**

80% Cotton 20% Polyester - 280gm

Double fabric hood without draw cord Front kangaroo pocket Waist and cuff in cotton/Lycra rib