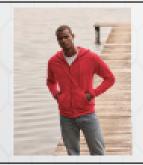

Mens Classic Hooded Sweat 80% Cotton 20% Polyester- 280gm

Double fabric hood Self-coloured flat draw cord Front kangaroo pocket Waist and cuff in cotton lycra rib