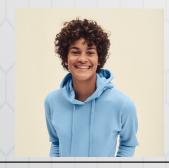

### Womens Classic Hooded Sweat 80% Cotton 20% Polyester- 280gm

Double fabric hood Self-coloured flat draw cord Front kangaroo pocket Waist and cuff in cotton lycra rib